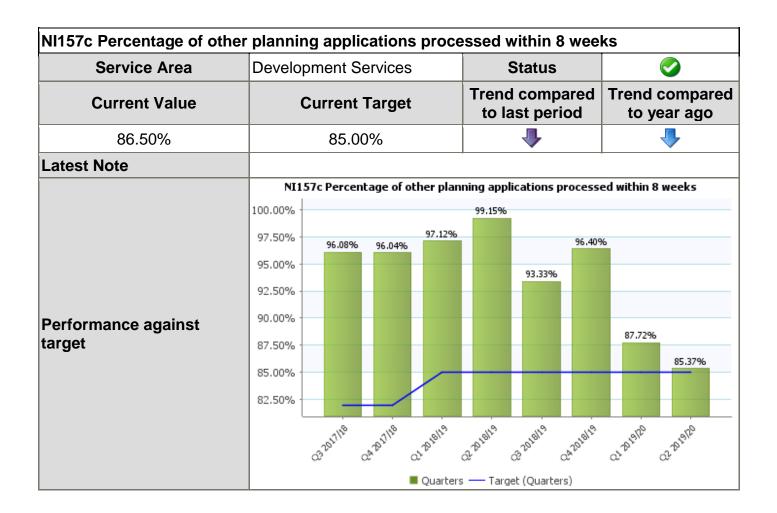

|
| Explore the<br>benefits of<br>designating<br>Gedling Village as<br>a conservation<br>area | Planning Policy | 31-Mar-2020 | 50% |                                             |

## **Performance Indicators** NI157a Percentage of Major planning applications processed within 13 weeks **Service Area Development Services** Status **Trend compared** Trend compared **Current Value Current Target** to last period to year ago 100.00% 90.00% Latest Note NI157a Percentage of Major planning applications processed within 13 weeks 100.00% 100.00% 100.00% 100.00% 100.00% 100.00% 100.00% 100.00% 97.50% 95.00% **Performance against** target 92.50% 90.00% 88.89% 02 218119 0.4201419 01218119 09 2010119 CA 2017110 012191910 032017119 02 2019129 Quarters — Target (Quarters)



| NI154 Net additional home     | es provided                                                                                                                                                                                                                                                           |                                                                          |                                                       |  |  |  |  |  |  |
|-------------------------------|-----------------------------------------------------------------------------------------------------------------------------------------------------------------------------------------------------------------------------------------------------------------------|------------------------------------------------------